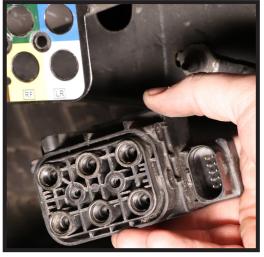

## VALVE BLOCK INSTALLATION

PLEASE REFERENCE YOUR FACTORY SERVICE MANUAL FOR PROPER INSTALLATION OF VALVE BLOCKS

THESE IMAGES SHOW GENERIC VALVE BLOCK INSTALLATION STEPS AND ARE FOR ILLUSTRATIONAL PURPOSES ONLY. VALVE BLOCK APPEARANCE AND ORIENTATION WILL VARY BY VEHICLE. REFER TO YOUR FACTORY SERVICE MANUAL FOR SPECIFIC INSTRUCTIONS.

EXAMPLE ONLY

EXAMPLE ONLY

EXAMPLE ONLY

<u>Arnott<sup>®</sup> is committed to the quality of its products. If you have a question or problem with any Arnott product, please contact Arnott by calling 800-251-8993 during normal business hours or email techassistance@arnottinc.com.</u> (In the EU please call +31 (0)73 7850 580 or email info@arnotteurope.com)