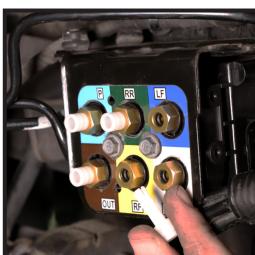

## VALVE BLOCK INSTALLATION

PLEASE REFERENCE YOUR FACTORY SERVICE MANUAL FOR PROPER INSTALLATION OF VALVE BLOCKS

THESE IMAGES SHOW GENERIC VALVE BLOCK INSTALLATION STEPS AND ARE FOR ILLUSTRATIONAL PURPOSES ONLY. VALVE BLOCK APPEARANCE AND ORIENTATION WILL VARY BY VEHICLE. REFER TO YOUR FACTORY SERVICE MANUAL FOR SPECIFIC INSTRUCTIONS.

EXAMPLE ONLY

EXAMPLE ONLY

EXAMPLE ONLY

<u>Arnott<sup>®</sup> is committed to the quality of its products. If you have a question or problem with any Arnott product, please contact Arnott by calling 800-251-8993 during normal business hours or email techassistance@arnottinc.com.</u> (In the EU please call +31 (0)73 7850 580 or email info@arnotteurope.com)