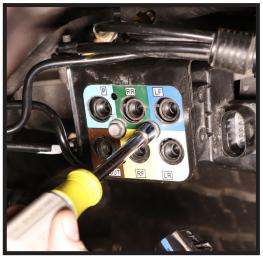

## VALVE BLOCK INSTALLATION

PLEASE REFERENCE YOUR FACTORY SERVICE MANUAL FOR PROPER INSTALLATION OF VALVE BLOCKS

THESE IMAGES SHOW GENERIC VALVE BLOCK INSTALLATION STEPS AND ARE FOR ILLUSTRATIONAL PURPOSES ONLY. VALVE BLOCK APPEARANCE AND ORIENTATION WILL VARY BY VEHICLE. REFER TO YOUR FACTORY SERVICE MANUAL FOR SPECIFIC INSTRUCTIONS.

EXAMPLE ONLY

EXAMPLE ONLY

EXAMPLE ONLY

<u>Arnott<sup>®</sup> is committed to the quality of its products. If you have a question or problem with any Arnott product, please contact Arnott by calling 800-251-8993 during normal business hours or email techassistance@arnottinc.com.</u> (In the EU please call +31 (0)73 7850 580 or email info@arnotteurope.com)