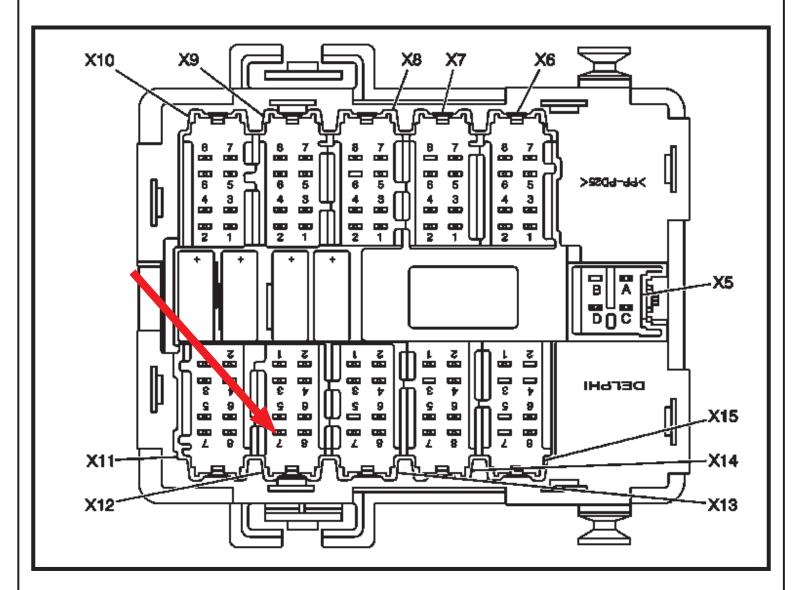

To alleviate an issue with constant power being drawn by the EBM, connect the T-tap and red wire of the EBM to pin location 7 (PINK) on the X12 (BROWN) connector, for a switched ignition power source.

1

REV 2

The junction box illustrated below is located below the left side of the dash, to the left of the brake pedal.

Arnott<sup>®</sup> is committed to the quality of its products. If you have a question or problem with any Arnott product, please contact Arnott by calling <u>800-251-8993</u> during normal business hours or email <u>techassistance@arnottinc.com</u>.