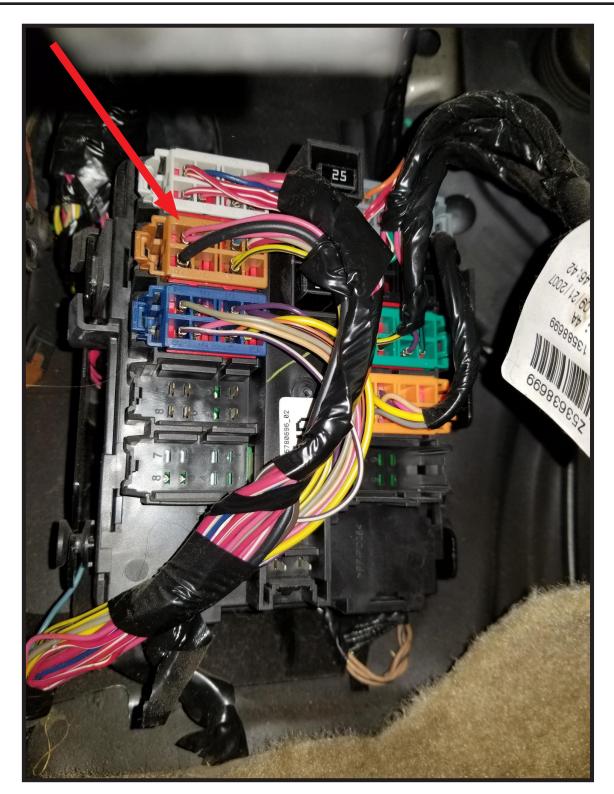

To alleviate an issue with constant power being drawn by the EBM, connect the T-tap and red wire of the EBM to pin location 7 (PINK) on the X12 (BROWN) connector, for a switched ignition power source.

1

REV 2

The junction box illustrated below is located below the left side of the dash, to the left of the brake pedal.

Arnott<sup>®</sup> is committed to the quality of its products. If you have a question or problem with any Arnott product, please contact Arnott by calling <u>800-251-8993</u> during normal business hours or email <u>techassistance@arnottinc.com</u>.