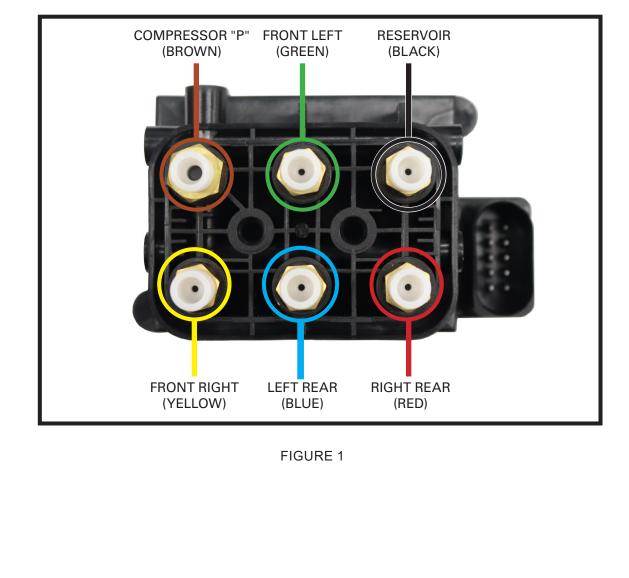

## VALVE BLOCK - AIR LINE DIAGRAM

1. AIR LINE DIAGRAM. (FIGURE 1)

Arnott<sup>®</sup> is committed to the quality of its products. If you have a question or problem with any Arnott product, please contact Arnott by calling <u>800-251-8993</u> during normal business hours or email <u>techassistance@arnottinc.com</u>. (In the EU please call +31 (0)73 7850 580 or email <u>info@arnotteurope.com</u>).