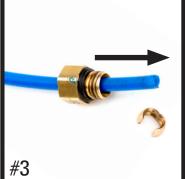

NOTE: SCRATCHES AND/OR DEEP CUTS IN THE AIR LINE CAN RESULT IN POSSIBLE LEAKS. INSPECT THE AIR LINE BEFORE INSERTION. AIR LINE NEEDS TO BE REPLACED IF DAMAGED.

OE AIR LINE FITTING

SLIDE THE THREADED PORTION UP THE LINE AND SPREAD THE COLLET OPEN TO REMOVE

SLIDE THE AIR FITTING OFF OF THE AIR LINE

AIR LINE IS READY FOR INSTALLATION