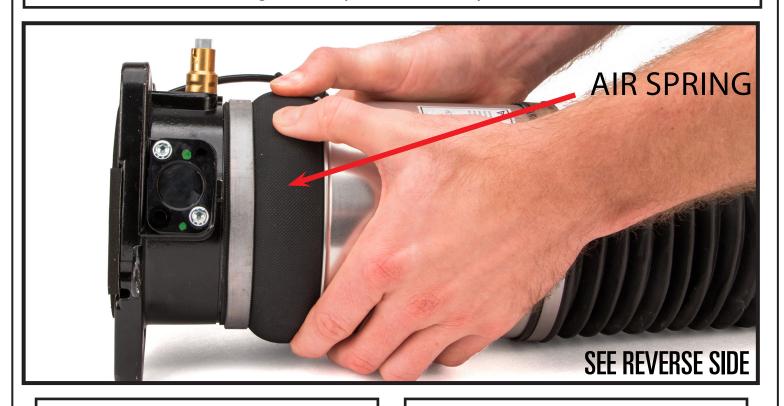

This product ships pressurized; prior to installation please ensure it is properly inflated by pressing on the exposed portion of the air spring. The air spring should be firm and resemble the image below. If the air spring is not inflated or does not resemble the image below, please contact your authorized retailer.