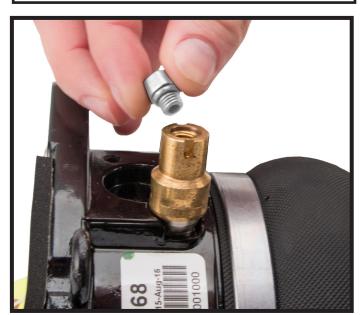

Do not remove the check valve.

Remove threaded plug and discard.

Arnott<sup>®</sup> is committed to the quality of its products. If you have a question or problem with any Arnott product, please contact Arnott by calling 800-251-8993 during normal business hours or email techassistance@arnottinc.com.