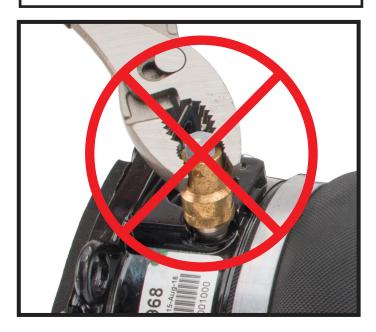

Do not remove the check valve.

Remove threaded plug and discard.

Arnott<sup>®</sup> is committed to the quality of its products. If you have a question or problem with any Arnott product, please contact Arnott by calling 800-251-8993 during normal business hours or email techassistance@arnottinc.com.