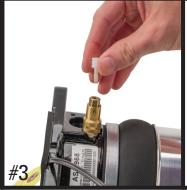

## **INSTALLATION - USING THE NEW AIR LINE FITTING PROVIDED IN THE KIT**

THREAD THE INCLUDED AIR LINE FITTING INTO THE VALVE

2

TIGHTEN FITTING TO APPROX. 2NM (18 IN-LBS/1.5 FT-LBS)

REMOVE AND DISPOSE OF THE SHIPPING PIN