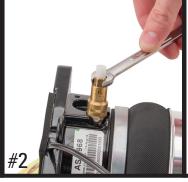

## **INSTALLATION - USING THE NEW AIR LINE FITTING PROVIDED IN THE KIT**

THREAD THE INCLUDED AIR LINE FITTING INTO THE VALVE

2

TIGHTEN FITTING TO APPROX. 2NM (18 IN-LBS/1.5 FT-LBS)

REMOVE AND DISPOSE OF THE SHIPPING PIN