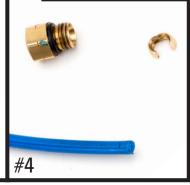

es not resemble the image below, please contact your authorized retailer.



Do not remove the check valve.

Remove threaded plug and discard.





Arnott<sup>®</sup> is committed to the quality of its products. If you have a question or problem with any Arnott product, please contact Arnott by calling 800-251-8993 during normal business hours or email techassistance@arnottinc.com.

(In the EU please call +31 (0)73 7850 580 or email info@arnotteurope.com).

1 | 11-TSB20 REV 4 05/31/2019





Prior to inserting the existing air line into the new air fitting you will need to remove the old original equipment air line fitting.

NOTE: SCRATCHES AND/OR DEEP CUTS IN THE AIR LINE CAN RESULT IN POSSIBLE LEAKS. INSPECT THE AIR LINE BEFORE INSERTION. AIR LINE NEEDS TO BE REPLACED IF DAMAGED.









OE AIR LINE FITTING

SLIDE THE THREADED PORTION UP THE LINE AND SPREAD THE COLLET OPEN TO REMOVE

SLIDE THE AIR FITTING OFF OF THE AIR LINE

AIR LINE IS READY FOR INSTALLATION

## **INSTALLATION - USING THE NEW AIR LINE FITTING PROVIDED IN THE KIT**









THREAD THE INCLUDED AIR LINE FITTING INTO THE VALVE

2

TIGHTEN FITTING TO APPROX. 2NM (18 IN-LBS/1.5 FT-LBS)

REMOVE AND DISPOSE OF THE SHIPPING PIN

INSERT AIR LINE INTO THE AIR LINE FITTING UNTIL IT STOPS



AIR LINE INSERTED

GENTLY PULL ON AIR LINE TO CONFIRM IT IS FULLY SECURED BY THE AIR LINE FITTING

Arnott® is committed to the quality of its products. If you have a question or problem with any Arnott product, please contact Arnott by calling 800-251-8993 during normal business hours or email techassistance@arnottinc.com.

(I