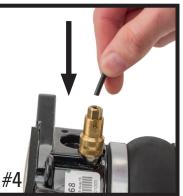

## **INSTALLATION - USING THE NEW AIR LINE FITTING PROVIDED IN THE KIT**

THREAD THE INCLUDED AIR LINE FITTING INTO THE VALVE

2

TIGHTEN FITTING TO APPROX. 2NM (18 IN-LBS/1.5 FT-LBS)

REMOVE AND DISPOSE OF THE SHIPPING PIN