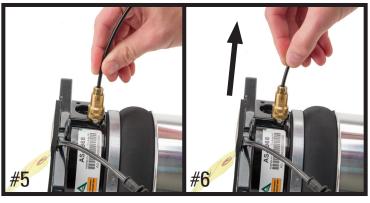

INSERT AIR LINE INTO THE AIR LINE FITTING UNTIL IT STOPS

AIR LINE INSERTED

GENTLY PULL ON AIR LINE TO CONFIRM IT IS FULLY SECURED BY THE AIR LINE FITTING

Arnott® is committed to the quality of its products. If you have a question or problem with any Arnott product, please contact Arnott by calling 800-251-8993 during normal business hours or email techassistance@arnottinc.com.