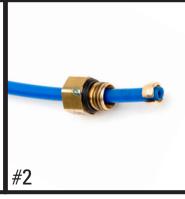

NOTE: SCRATCHES AND/OR DEEP CUTS IN THE AIR LINE CAN RESULT IN POSSIBLE LEAKS. INSPECT THE AIR LINE BEFORE INSERTION. AIR LINE NEEDS TO BE REPLACED IF DAMAGED.

OE AIR LINE FITTING

SLIDE THE THREADED PORTION UP THE LINE AND SPREAD THE COLLET OPEN TO REMOVE

SLIDE THE AIR FITTING OFF OF THE AIR LINE

AIR LINE IS READY FOR INSTALLATION