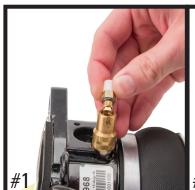

## **INSTALLATION - USING THE NEW AIR LINE FITTING PROVIDED IN THE KIT**

THREAD THE INCLUDED AIR LINE FITTING INTO THE VALVE

2

TIGHTEN FITTING TO APPROX. 2NM (18 IN-LBS/1.5 FT-LBS)

REMOVE AND DISPOSE OF THE SHIPPING PIN