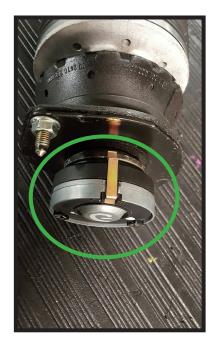

## **ATTENTION**

WHEN PREPARING YOUR STRUT FOR RETURN, PLEASE NOTE THAT THE SENSOR MUST BE PRESENT AND INTACT ON THE STRUT. THIS IS AN IMPORTANT COMPONENT OF THE STRUT, AND IS REQUIRED WHEN RETURNING THE CORE FOR A REFUND.

YOU WILL NOT RECEIVE A REFUND OF YOUR CORE DEPOSIT IF
THE SENSOR IS NOT PROVIDED WITH THE STRUT.

PLEASE REFER TO THE BELOW PICTURE.

THIS MUST BE PRESENT ON THE CORE RETURNED

Arnott® is committed to the quality of its products. If you have a question or problem with any Arnott product, please contact Arnott by calling 800-251-8993 during normal business hours or email techassistance@arnottinc.com.