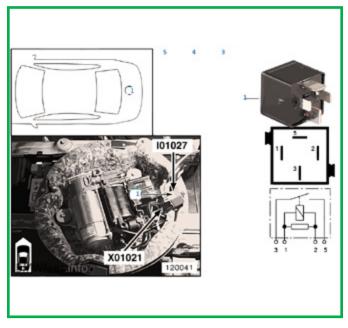

#### P-2740

03-19 BENTLEY CONTINENTAL GT/06-19 FLYING SPUR (D1)
Relay located in rear left of the trunk, above the battery.

03-06 VOLKSWAGEN PHAETON (D1)
Relay located in luggage compartment on the left side.