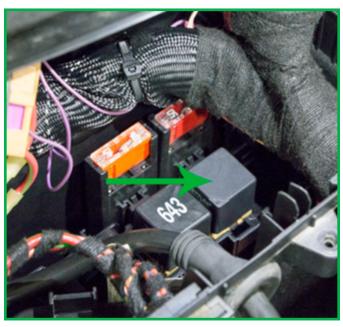

## P-2495

98-04 LAND ROVER DISCOVERY II (L318) Relay located within Underhood Fuse Block.