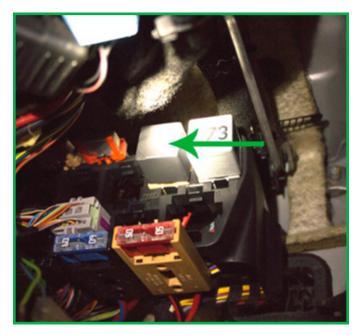

## P-2539/P-2599

**04-10 AUDI A8 QUATTRO (D3)**Relay located on the left side of the vehicle under the dashboard.