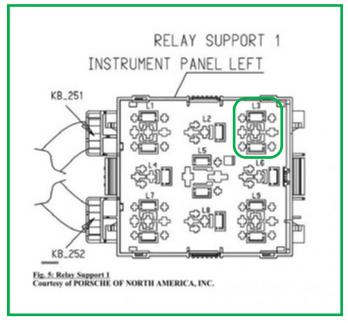

## P-2496/P-3298/P-3304

**07-15 AUDI Q7 (4L)**Relay located under the drivers side dashboard.

**03-10 PORSCHE CAYENNE (9PA)**Relay located under the drivers side dashboard (Position L3).