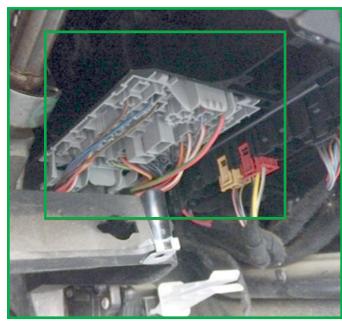

## P-2496/P-3298/P-3304

**07-15 AUDI Q7 (4L)**Relay located under the drivers side dashboard.

**03-10 PORSCHE CAYENNE (9PA)**Relay located under the drivers side dashboard (Position L3).