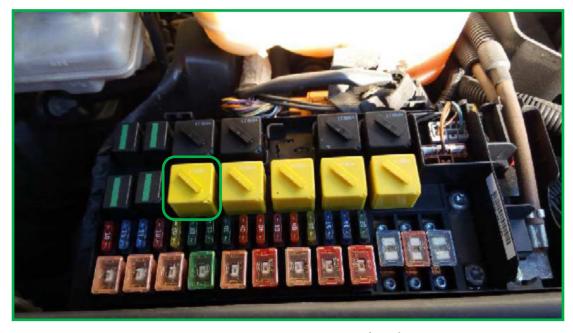

# P-2496/P-3298/P-3304

04-10 VOLKSWAGEN TOUAREG (7L)
Relay located under the drivers side dashboard.

4 11-21-8695 REV 01 May 10, 2023

## P-2496/P-3298/P-3304

**07-15 AUDI Q7 (4L)**Relay located under the drivers side dashboard.

**03-10 PORSCHE CAYENNE (9PA)**Relay located under the drivers side dashboard (Position L3).