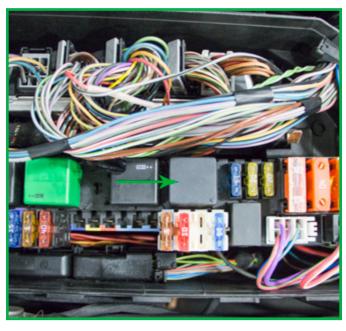

## P-2495

98-04 LAND ROVER DISCOVERY II (L318) Relay located within Underhood Fuse Block.