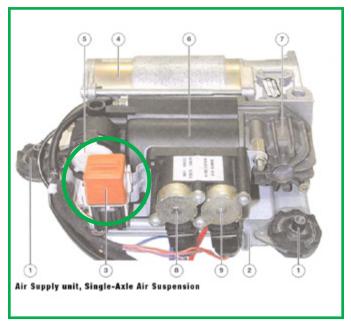

#### P-2494

00-06 BMW X5 (E53, W/4-CORNER LEVELING)
Relay is mounted to the compressor.

# P-2469

99-03 BMW 5 SERIES (E39) Relay is mounted to the compressor.

**02-08 BMW 7 SERIES (E65,E66)**Relay is mounted to the compressor.