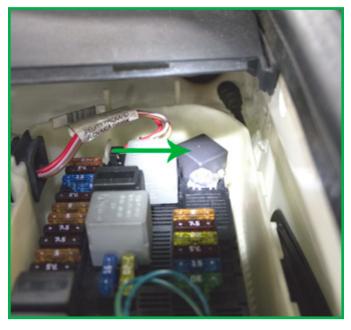

#### P-2984/P-3302/P-3317

**05-11 AUDI A6 (C6)**Relay located on the left side of the vehicle under the wiper cowl.