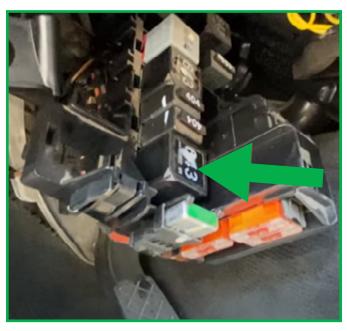

## P-2496/P-3298/P-3304

**07-15 AUDI Q7 (4L)**Relay located under the drivers side dashboard.

**03-10 PORSCHE CAYENNE (9PA)**Relay located under the drivers side dashboard (Position L3).