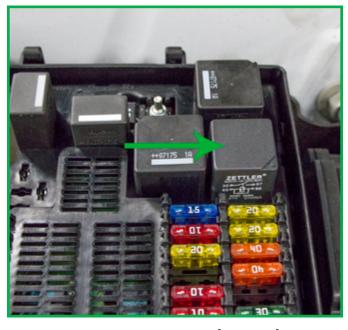

# P-2496/P-3298/P-3304

04-10 VOLKSWAGEN TOUAREG (7L)
Relay located under the drivers side dashboard.

4 11-21-8695 REV 01 May 10, 2023

## P-2496/P-3298/P-3304

**07-15 AUDI Q7 (4L)**Relay located under the drivers side dashboard.

**03-10 PORSCHE CAYENNE (9PA)**Relay located under the drivers side dashboard (Position L3).