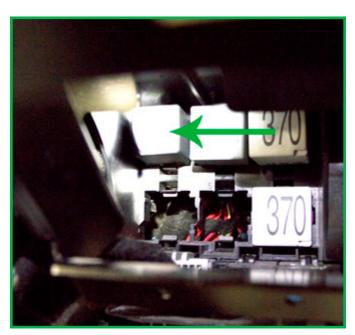

#### P-2494

00-06 BMW X5 (E53, W/4-CORNER LEVELING)
Relay is mounted to the compressor.

# P-2469

99-03 BMW 5 SERIES (E39) Relay is mounted to the compressor.

**02-08 BMW 7 SERIES (E65,E66)**Relay is mounted to the compressor.