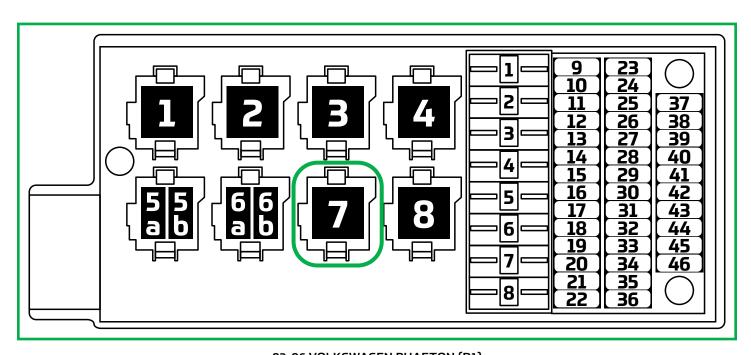

#### P-2740

03-19 BENTLEY CONTINENTAL GT/06-19 FLYING SPUR (D1)
Relay located in rear left of the trunk, above the battery.

03-06 VOLKSWAGEN PHAETON (D1)
Relay located in luggage compartment on the left side.