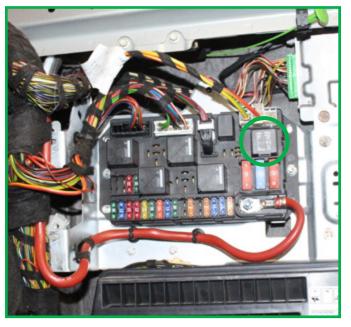

# P-2496/P-3298/P-3304

04-10 VOLKSWAGEN TOUAREG (7L)
Relay located under the drivers side dashboard.

4 11-21-8695 REV 01 May 10, 2023

## P-2496/P-3298/P-3304

**07-15 AUDI Q7 (4L)**Relay located under the drivers side dashboard.

**03-10 PORSCHE CAYENNE (9PA)**Relay located under the drivers side dashboard (Position L3).