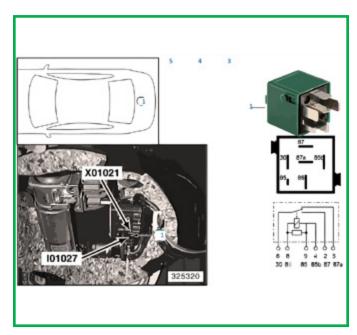

## P-2539/P-2599

**04-10 AUDI A8 QUATTRO (D3)**Relay located on the left side of the vehicle under the dashboard.