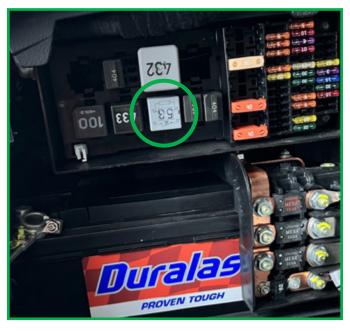

## P-2496/P-3298/P-3304

**07-15 AUDI Q7 (4L)**Relay located under the drivers side dashboard.

**03-10 PORSCHE CAYENNE (9PA)**Relay located under the drivers side dashboard (Position L3).