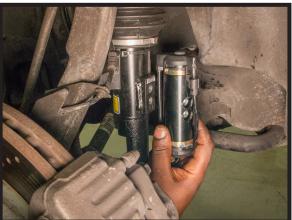

#### MERCEDES-BENZ S-CLASS (W221) FRONT, W/AIRMATIC, W/ 4MATIC WARRANTY COIL SENSOR REPLACEMENT

3. REMOVE DAMPENING COIL CAPS AND SCREWS. (FIGURES 10-3, 10-4)

FIGURE 10-3

FIGURE 10-4

4. ONCE UNSECURED, REMOVE DAMPENING COIL FROM VEHICLE. (FIGURES 10-5, 10-6)

FIGURE 10-5

FIGURE 10-6

5. REMOVAL COMPLETE.

Installation Manual