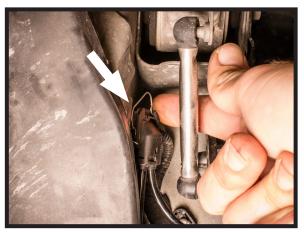

#### **COIL SENSOR REMOVAL**

- 1. RAISE THE VEHICLE AND REMOVE THE WHEEL.
- 2. LOCATE COIL HARNESS AND REMOVE CLIP. FOLLOW THE COIL HARNESS WIRE AND REMOVE FROM STRAIN RELIEF LOCATIONS AS REQUIRED. DISCONNECT COIL HARNESS FROM VEHICLE. (FIGURES 10-1, 10-2)

FIGURE 10-1

FIGURE 10-2