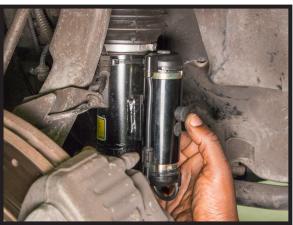

#### **COIL SENSOR INSTALLATION**

1. INSTALL NEW DAMPENING COIL, REUSING EXISTING HARDWARE. (FIGURES 20-1, 20-2)

FIGURE 20-2

2. SECURE WIRE TO STRAIN RELIEF LOCATIONS AS REQUIRED. (FIGURES 20-3, 20-4, 20-5, 20-6)