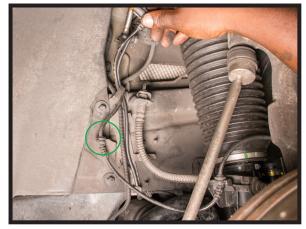

#### **COIL SENSOR REMOVAL**

- 1. RAISE THE VEHICLE AND REMOVE THE WHEEL.
- 2. LOCATE COIL HARNESS AND REMOVE CLIP. FOLLOW THE COIL HARNESS WIRE AND REMOVE FROM STRAIN RELIEF LOCATIONS AS REQUIRED. DISCONNECT COIL HARNESS FROM VEHICLE. (FIGURES 10-1, 10-2)

FIGURE 10-1

FIGURE 10-2