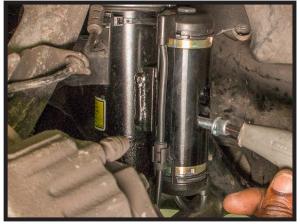

#### **COIL SENSOR INSTALLATION**

1. INSTALL NEW DAMPENING COIL, REUSING EXISTING HARDWARE. (FIGURES 20-1, 20-2)

FIGURE 20-2

2. SECURE WIRE TO STRAIN RELIEF LOCATIONS AS REQUIRED. (FIGURES 20-3, 20-4, 20-5, 20-6)

FIGURE 20-5

FIGURE 20-6

4 11-21-10671