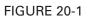

#### **COIL SENSOR INSTALLATION**

1. INSTALL NEW DAMPENING COIL, REUSING EXISTING HARDWARE. (FIGURES 20-1, 20-2)

FIGURE 20-2

2. SECURE WIRE TO STRAIN RELIEF LOCATIONS AS REQUIRED. (FIGURES 20-3, 20-4, 20-5, 20-6)