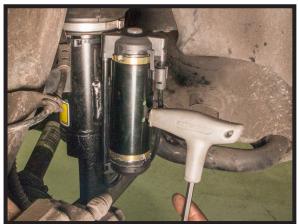

#### **COIL SENSOR REMOVAL**

- 1. RAISE THE VEHICLE AND REMOVE THE WHEEL.
- 2. LOCATE COIL HARNESS AND REMOVE CLIP. FOLLOW THE COIL HARNESS WIRE AND REMOVE FROM STRAIN RELIEF LOCATIONS AS REQUIRED. DISCONNECT COIL HARNESS FROM VEHICLE. (FIGURES 10-1, 10-2)

FIGURE 10-1

FIGURE 10-2