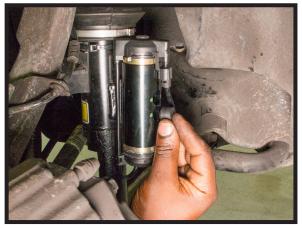

#### MERCEDES-BENZ S-CLASS (W221) FRONT, W/AIRMATIC, W/ 4MATIC WARRANTY COIL SENSOR REPLACEMENT

3. REMOVE DAMPENING COIL CAPS AND SCREWS. (FIGURES 10-3, 10-4)

FIGURE 10-3

FIGURE 10-4

4. ONCE UNSECURED, REMOVE DAMPENING COIL FROM VEHICLE. (FIGURES 10-5, 10-6)

FIGURE 10-5

FIGURE 10-6

5. REMOVAL COMPLETE.

Installation Manual