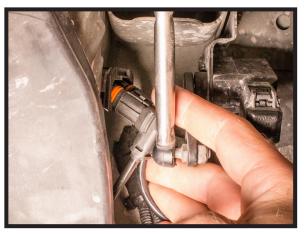

#### **COIL SENSOR REMOVAL**

- 1. RAISE THE VEHICLE AND REMOVE THE WHEEL.
- 2. LOCATE COIL HARNESS AND REMOVE CLIP. FOLLOW THE COIL HARNESS WIRE AND REMOVE FROM STRAIN RELIEF LOCATIONS AS REQUIRED. DISCONNECT COIL HARNESS FROM VEHICLE. (FIGURES 10-1, 10-2)

FIGURE 10-1

FIGURE 10-2