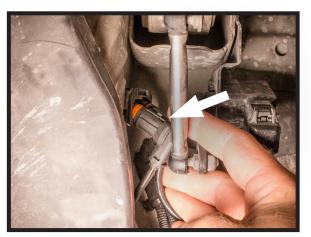

#### MERCEDES-BENZ S-CLASS (W221) FRONT, W/AIRMATIC, W/ 4MATIC WARRANTY COIL SENSOR REPLACEMENT

3. PLUG COIL HARNESS INTO ELECTRICAL CONNECTOR AND INSTALL RETAINING CLIP. (FIGURES 20-7, 20-8)

FIGURE 20-7

FIGURE 20-8

4. INSTALLATION COMPLETE.