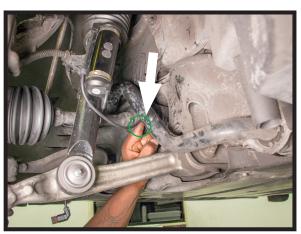

#### **COIL SENSOR INSTALLATION**

1. INSTALL NEW DAMPENING COIL, REUSING EXISTING HARDWARE. (FIGURES 20-1, 20-2)

FIGURE 20-2

2. SECURE WIRE TO STRAIN RELIEF LOCATIONS AS REQUIRED. (FIGURES 20-3, 20-4, 20-5, 20-6)