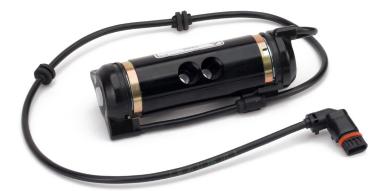

#### MERCEDES-BENZ S-CLASS (W221) FRONT, W/AIRMATIC, W/ 4MATIC WARRANTY COIL SENSOR REPLACEMENT

3. REMOVE DAMPENING COIL CAPS AND SCREWS. (FIGURES 10-3, 10-4)

FIGURE 10-3

FIGURE 10-4

4. ONCE UNSECURED, REMOVE DAMPENING COIL FROM VEHICLE. (FIGURES 10-5, 10-6)

FIGURE 10-5

FIGURE 10-6

5. REMOVAL COMPLETE.

Installation Manual