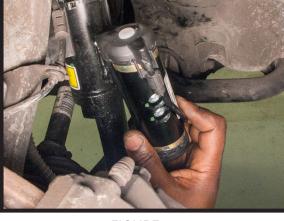

#### MERCEDES-BENZ S-CLASS (W221) FRONT, W/AIRMATIC, W/ 4MATIC WARRANTY COIL SENSOR REPLACEMENT

3. REMOVE DAMPENING COIL CAPS AND SCREWS. (FIGURES 10-3, 10-4)

FIGURE 10-3

FIGURE 10-4

4. ONCE UNSECURED, REMOVE DAMPENING COIL FROM VEHICLE. (FIGURES 10-5, 10-6)

FIGURE 10-5

FIGURE 10-6

5. REMOVAL COMPLETE.

Installation Manual