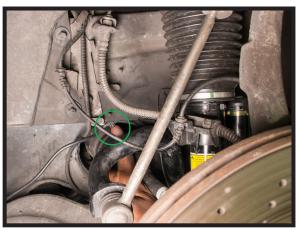

#### **COIL SENSOR REMOVAL**

- 1. RAISE THE VEHICLE AND REMOVE THE WHEEL.
- 2. LOCATE COIL HARNESS AND REMOVE CLIP. FOLLOW THE COIL HARNESS WIRE AND REMOVE FROM STRAIN RELIEF LOCATIONS AS REQUIRED. DISCONNECT COIL HARNESS FROM VEHICLE. (FIGURES 10-1, 10-2)

FIGURE 10-1

FIGURE 10-2