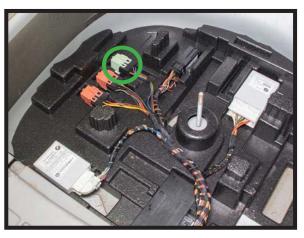

## 29-9694 COMPRESSOR RELAY SERVICE BULLETIN

**ATTENTION** 

P-2871/P-3220

BMW 5-Series (E61)

Relay located in the trunk of the vehicle under the spare tire compartment.

INSTALLATION OF THIS AIR SUSPENSION COMPRESSOR REQUIRES THE REPLACEMENT OF THE COMPRESSOR RELAY.

## FAILURE TO REPLACE THE OE RELAY WITH THE UNIT PROVIDED IN THIS KIT CAN CAUSE DAMAGE AND/OR VOID WARRANTY.

PLEASE REFER TO YOUR VEHICLES SHOP MANUAL OR
CONSULT YOUR LOCAL DEALERSHIP FOR THE LOCATION
AND PROPER PROCEDURES FOR REPLACING YOUR AIR
SUSPENSION COMPRESSOR RELAY.