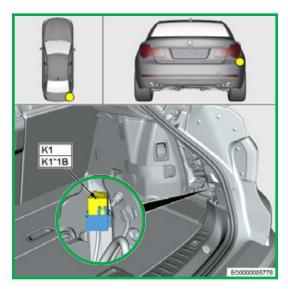

### P-3220/P-3729

BMW 5 SERIES (E61)
Relay located in the trunk of the vehicle under the spare tire compartment.