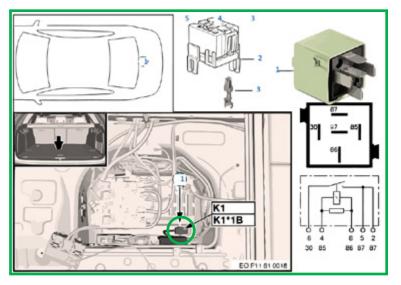

### P-3220/P-3729

BMW 5 SERIES (E61)
Relay located in the trunk of the vehicle under the spare tire compartment.