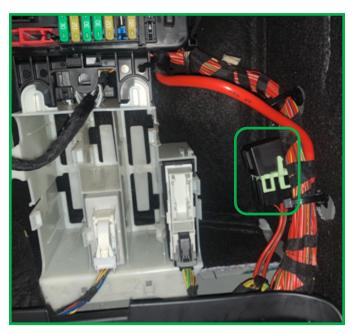

### P-2985/P-3818

BMW 5 SERIES GT (F07)
Relay located in the trunk of the vehicle on the right side.

BMW 5 SERIES WAGON (F11)
Relay located in the trunk of the vehicle
beneath the floor.

BMW 7 SERIES (F01/02/04)
Relay located in the trunk of the vehicle on the right side.