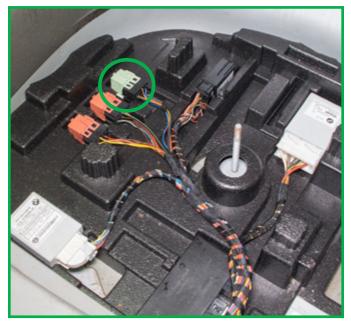

### P-4341

BMW X5 (F15)/X6 (F16)
Relay located in the trunk of the vehicle on the right side.