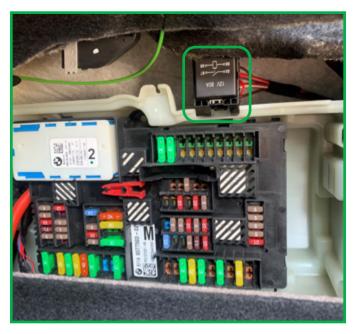

### P-2985/P-3818

BMW 5 SERIES GT (F07)
Relay located in the trunk of the vehicle on the right side.

BMW 5 SERIES WAGON (F11)
Relay located in the trunk of the vehicle
beneath the floor.

BMW 7 SERIES (F01/02/04)
Relay located in the trunk of the vehicle on the right side.