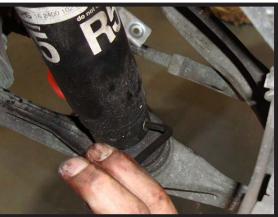

# SK-2458 ARNOTT REMANUFACTURED FRONT RIGHT ABC STRUT FOR 2002-2006 MERCEDES-BENZ S-CLASS (AMG) 2002-2006 MERCEDES-BENZ CL-CLASS (AMG)

8. LOOSEN THE TWO (2) SET SCREWS (180<sup>o</sup>APART) LOCATED ON THE BOTTOM OF THE SHOCK ASSEMBLY. (FIGURE E)