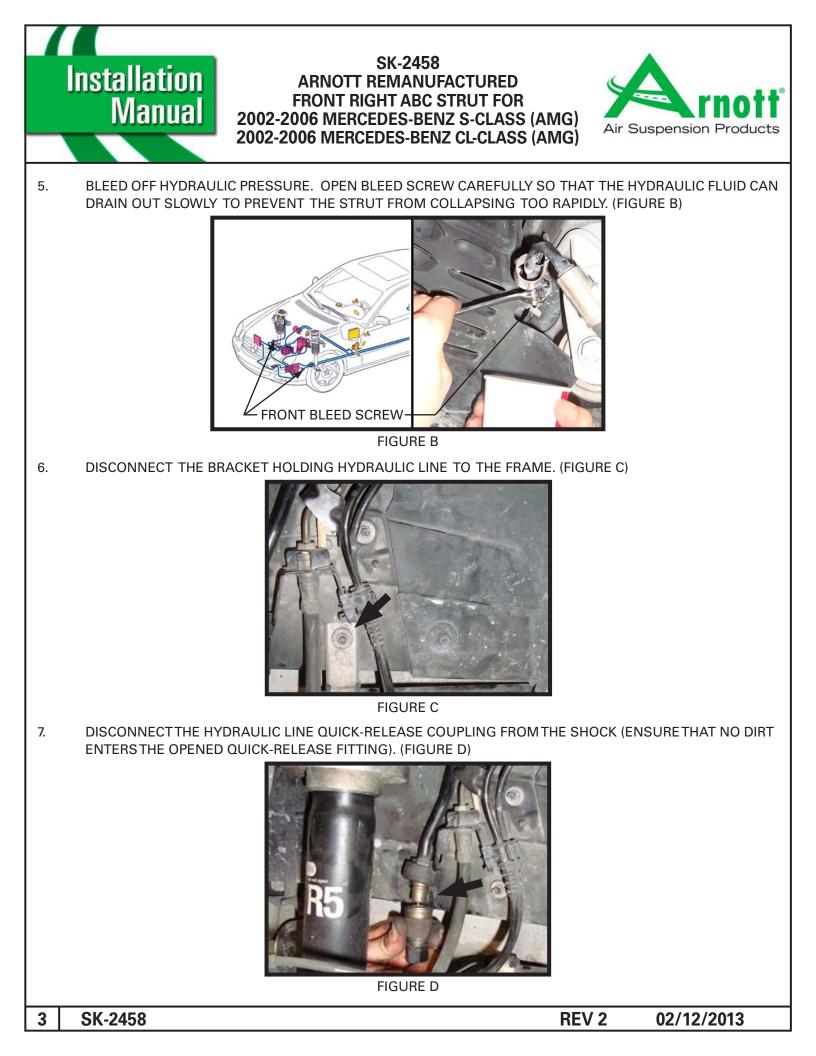

# SK-2458 ARNOTT REMANUFACTURED FRONT RIGHT ABC STRUT FOR 2002-2006 MERCEDES-BENZ S-CLASS (AMG) 2002-2006 MERCEDES-BENZ CL-CLASS (AMG)

8. LOOSEN THE TWO (2) SET SCREWS (180<sup>o</sup>APART) LOCATED ON THE BOTTOM OF THE SHOCK ASSEMBLY. (FIGURE E)

FIGURE E

9. RAISE THE HOOD AND DISCONNECT THE ELECTRICAL CONNECTOR. (FIGURE F)

FIGURE F

10. REMOVE THE THREE (3) NUTS HOLDING THE SHOCK TOP MOUNT TO THE VEHICLE. (FIGURE F)

FIGURE F

Installation

Manual