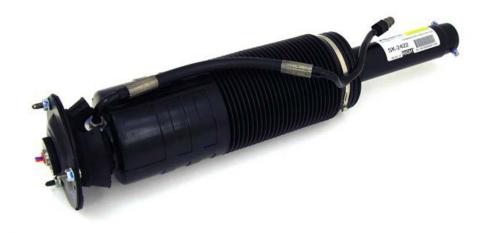

#### **KIT CONTAINS:**

Installation

Manual

| PARTS LIST |     |                                             |
|------------|-----|---------------------------------------------|
| P/N        | ΩΤΥ | DESCRIPTION                                 |
| 21-7289    | 1   | ARNOTT REMANUFACTURED FRONT RIGHT ABC STRUT |
| 21-7290    | 1   | ACCESSORY KIT                               |