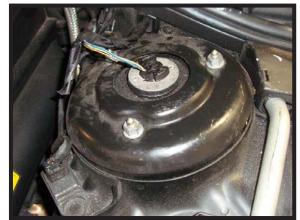

FIGURE E

9. RAISE THE HOOD AND DISCONNECT THE ELECTRICAL CONNECTOR. (FIGURE F)

FIGURE F

10. REMOVE THE THREE (3) NUTS HOLDING THE SHOCK TOP MOUNT TO THE VEHICLE. (FIGURE F)

FIGURE F

Installation

Manual