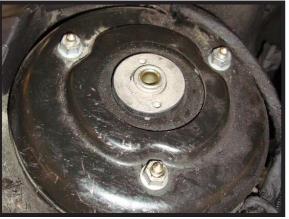

FIGURE E

9. RAISE THE HOOD AND DISCONNECT THE ELECTRICAL CONNECTOR. (FIGURE F)

FIGURE F

10. REMOVE THE THREE (3) NUTS HOLDING THE SHOCK TOP MOUNT TO THE VEHICLE. (FIGURE F)

FIGURE F

Installation

Manual