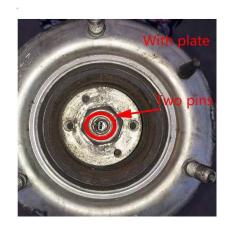

## LAND ROVER—RANGE ROVER

'10-'12 L322 with VDS Fronts **\$50 ea.** 

**OE Part Numbers:** 

LR032560, LR012859, LR012860, LR032567, LR012885, LR012886

'12-Current Range Rover L405 Chassis
Fronts **\$25 ea.** 