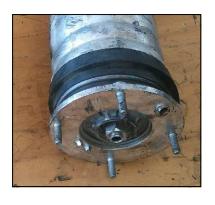

## LAND ROVER—RANGE ROVER

'10-'12 L322 with VDS Fronts **\$50 ea.** 

**OE Part Numbers:** 

LR032560, LR012859, LR012860, LR032567, LR012885, LR012886

'12-Current Range Rover L405 Chassis
Fronts **\$25 ea.** 