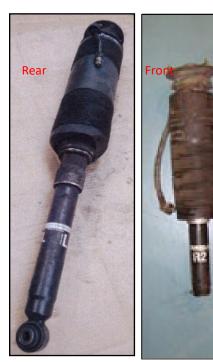

## 02-06 S-CLASS & CL-CLASS ABC

W220 & W215 CHASSIS

FRONT & REAR

**AMG ONLY** 

\$100 ea.

Cores will have AMG logo on top and lower label. We do not buy non-AMG 220/215 ABC cores.