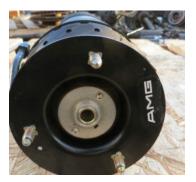

## 02-06 S-CLASS & CL-CLASS ABC

W220 & W215 CHASSIS

FRONT & REAR

**AMG ONLY** 

\$100 ea.

Cores will have AMG logo on top and lower label. We do not buy non-AMG 220/215 ABC cores.