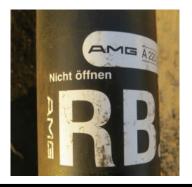

## 02-06 S-CLASS & CL-CLASS ABC

W220 & W215 CHASSIS

FRONT & REAR

**AMG ONLY** 

\$100 ea.

Cores will have AMG logo on top and lower label. We do not buy non-AMG 220/215 ABC cores.