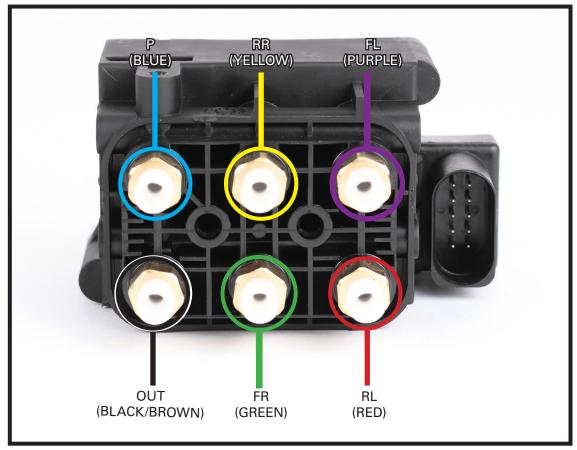

ECHNICAL SERVICE BULLETINS, OR TSBs FOR SHORT, ARE NOTIFICATIONS MADE DIRECTLY BY MANUFACTURERS TO HELP AUTOMOTIVE TECHNICIANS DIAGNOSE AND REPAIR COMMONLY REPORTED PROBLEMS. A TSB IS ISSUED BY ARNOTT WHEN THERE IS A GROWING TREND WITH AN UNANTICIPATED ISSUE THAT INSTALLERS NEED TO BE MADE AWARE OF. ARNOTT TECHNICAL SERVICE BULLETINS ARE RECOMMENDED STEPS AND PROCEDURES FOR SPECIFIC PARTS AND OR COMPONENTS THAT SHOULD BE FOLLOWED TO AVOID INSTALLATION PROBLEMS.



This vehicle contains a "Closed Air Supply System". Replacement of components requires proper adherence to procedures set forth within OE servicing literature. Failure to comply with the OE prescribed procedures can result in component damage and/or failure.

#### **VALVE BLOCK - AIR LINE DIAGRAM**

AIR LINE DIAGRAM. (FIGURE 1)



FIGURE 1

#### SEE REVERSE FOR ADDITIONAL APPLICATIONS

Arnott<sup>®</sup> is committed to the quality of its products. If you have a question or problem with any Arnott product, please contact Arnott by calling 800-251-8993 during normal business hours or email techassistance@arnottinc.com.

(In the EU please call +31 (0)73 7850 580 or email info@arnotteurope.com).

11-TSB31-D REV 03 09/08/2020



## **IMPORTANT NOTICE**

VALVE BLOCK
AIR LINE DIAGRAM
2003-2010 PORSCHE CAYNNE (9PA)
2007-2015 AUDI Q7 (4L)
2004-2010 VW TOUAREG



TECHNICAL SERVICE BULLETINS, OR TSBs FOR SHORT, ARE NOTIFICATIONS MADE DIRECTLY BY MANUFACTURERS TO HELP AUTOMOTIVE TECHNICIANS DIAGNOSE AND REPAIR COMMONLY REPORTED PROBLEMS. A TSB IS ISSUED BY ARNOTT WHEN THERE IS A GROWING TREND WITH AN UNANTICIPATED ISSUE THAT