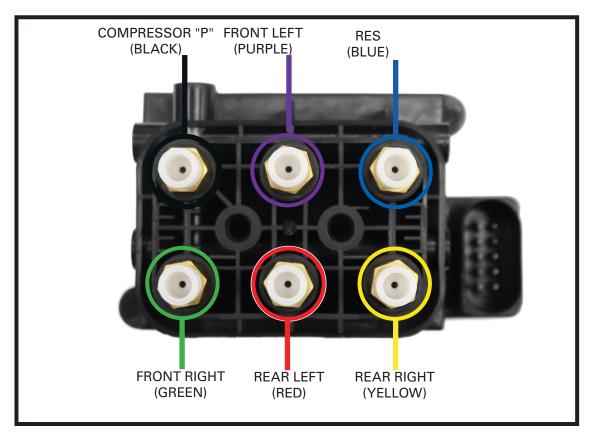

### **VALVE BLOCK - AIR LINE DIAGRAM**

VEHICLE WILL HAVE MARKED PLATE SHOWING LOCATION OF COLORED AIR HOSE.

FIGURE 1